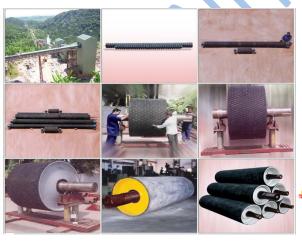

**IDLER ROLLER** 

#### **FEATURES OF IDLER ROLLER**

- > Rollers are designed for smooth rotation, low noise, and long service life.
- > Diameter range: 75mm to 219 mm, other diameters available on your request.
- > Pipe length: 180mm to 3500 mm.
- > Water proof and dust proof.
- > Each roller come out through strict inspection and test to ensure high level quality.
- > Roller Surface Colour : Any colour as per customer request.

### **TYPES OF ROLLER**

- > CARRING ROLLER.
- > IMPACT ROLLER.
- > RETURN ROLLER.
- > GUID ROLLER.
- > PULLY