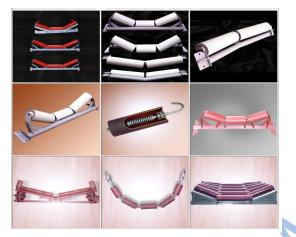

**IDLER ROLLER** 

#### **FEATURES OF IDLER ROLLER**

- > Rollers are designed for smooth rotation, low noise, and long service life.
- > Diameter range: 75mm to 219 mm, other diameters available on your request.
- > Pipe length: 180mm to 3500 mm.
- > Water proof and dust proof.
- > Each roller come out through strict inspection and test to ensure high level quality.
- > Roller Surface Colour : Any colour as per customer request.

### **TYPES OF ROLLER**

- > CARRING ROLLER.
- > IMPACT ROLLER.
- > RETURN ROLLER.
- > GUID ROLLER.
- > PULLY